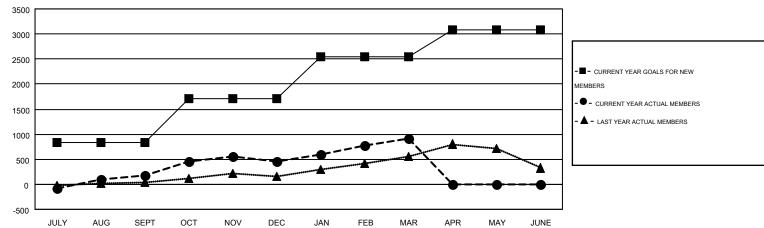

| Members               |                    |                                        |                    |                  |  |  |  |  |  |
|-----------------------|--------------------|----------------------------------------|--------------------|------------------|--|--|--|--|--|
| RESULTS FOR 2014-2015 |                    |                                        |                    |                  |  |  |  |  |  |
| QUARTER               | NEW MEMBER<br>GOAL | CHARTER AND<br>NEW<br>MEMBERS<br>ADDED | DROPPED<br>MEMBERS | NET<br>GAIN/LOSS |  |  |  |  |  |
| JULY/AUG/SEPT         | 827                | 482                                    | 298                | 184              |  |  |  |  |  |
| OCT/NOV/DEC           | 884                | 615                                    | 345                | 270              |  |  |  |  |  |
| JAN/FEB/MAR           | 835                | 532                                    | 71                 | 461              |  |  |  |  |  |
| APR/MAY/JUNE          | 545                | 0                                      | 0                  | 0                |  |  |  |  |  |

## GOALS AND ACTUAL MEMBERS CUMULATIVE

| DROPPED CLUBS: 24 |     | 140 CLUBS OF 288 ADDED 1 OR MORE<br>NEW MEMBERS | GENDER DISTRIBUTION  |                |       |
|-------------------|-----|-------------------------------------------------|----------------------|----------------|-------|
|                   |     |                                                 | MALE                 | 5,052 (75.98%) |       |
| DROPPED MEMBERS   |     |                                                 | FEMALE               | 1,597 (24.02%) |       |
| DECEASED          | 14  | CLICK HERE FOR HEALTH ASSESSMENT DATA           |                      |                | 0.405 |
| CLUB CANCELLED    | 176 |                                                 | FAMILY UNIT MEMBERS  |                | 3,105 |
| OTHER             | 524 |                                                 | HEAD OF HOUSEHOLD    |                | 950   |
| TOTAL             | 714 |                                                 | NON-HEAD OF HOUSEHOL | D              | 2,155 |