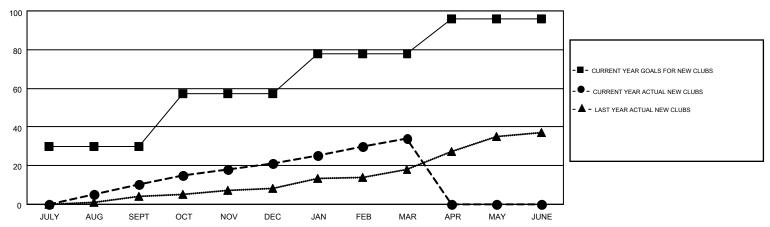

## MONTHLY MEMBERSHIP PROGRESS REPORT

Multiple District 305

Results as of: 3/31/2015

**LOCATION: PAKISTAN** 

GMT CA 6

V S KUKREJA Clubs RESULTS FOR 2014-2015 NEW CLUB NEW CLUBS DROPPED NET QUARTER GOAL CLUBS GAIN/LOSS 30 10 16 -6 JULY/AUG/SEPT 3 27 11 8 OCT/NOV/DEC 21 13 0 13 JAN/FEB/MAR 18 0 0 0

## GOALS AND ACTUAL NEW CLUBS CUMULATIVE